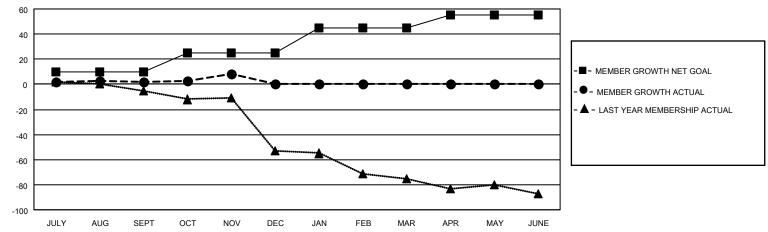

## District 14 J

| Clubs RESULTS FOR 2021-2022 |   |   |   | Members  RESULTS FOR 2021-2022 |    |    |   |
|-----------------------------|---|---|---|--------------------------------|----|----|---|
|                             |   |   |   |                                |    |    |   |
| JULY/AUG/SEPT               | 0 | 0 | 0 | JULY/AUG/SEPT                  | 10 | 25 | 8 |
| OCT/NOV/DEC                 | 1 | 0 | 0 | OCT/NOV/DEC                    | 15 | 14 | 7 |
| JAN/FEB/MAR                 | 0 | 0 | 0 | JAN/FEB/MAR                    | 20 | 0  | 0 |
| APR/MAY/JUNE                | 0 | 0 | 0 | APR/MAY/JUNE                   | 10 | 0  | 0 |